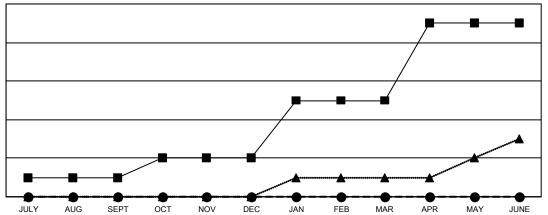

## GAT MONTHLY MEMBERSHIP PROGRESS REPORT

Multiple District 16

LOCATION: NEW JERSEY

Results as of: 11/30/2020

|               | Club          | s           |               | Members RESULTS FOR 2020-2021 |                         |                         |                                                    |  |
|---------------|---------------|-------------|---------------|-------------------------------|-------------------------|-------------------------|----------------------------------------------------|--|
|               | RESULTS FOR   | R 2020-2021 |               |                               |                         |                         |                                                    |  |
| QUARTER       | NEW CLUB GOAL | NEW CLUBS   | DROPPED CLUBS | QUARTER MEN                   | MBER GROWTH NET<br>GOAL | MEMBER GROWTH<br>ACTUAL | DROPPED<br>MEMBERS ACTUAL<br>(including transfers) |  |
| JULY/AUG/SEPT | 1             | 0           | 4             | JULY/AUG/SEPT                 | 34                      | 104                     | 106                                                |  |
| OCT/NOV/DEC   | 1             | 0           | 1             | OCT/NOV/DEC                   | 75                      | 56                      | 33                                                 |  |
| JAN/FEB/MAR   | 3             | 0           | 0             | JAN/FEB/MAR                   | 65                      | 0                       | 0                                                  |  |
| APR/MAY/JUNE  | 4             | 0           | 0             | APR/MAY/JUNE                  | 80                      | 0                       | 0                                                  |  |

■- CURRENT YEAR GOALS FOR NEW CLUBS

CURRENT YEAR ACTUAL NEW CLUBS

▲ - LAST YEAR ACTUAL NEW CLUBS