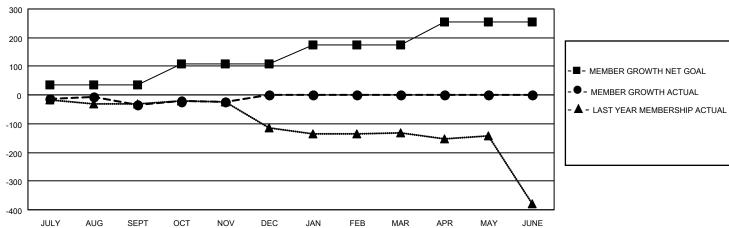

## GAT MONTHLY MEMBERSHIP PROGRESS REPORT

Multiple District 16

LOCATION: NEW JERSEY

Results as of: 11/30/2020

|               | Club          | s           |               | Members RESULTS FOR 2020-2021 |                         |                         |                                                    |  |
|---------------|---------------|-------------|---------------|-------------------------------|-------------------------|-------------------------|----------------------------------------------------|--|
|               | RESULTS FOR   | R 2020-2021 |               |                               |                         |                         |                                                    |  |
| QUARTER       | NEW CLUB GOAL | NEW CLUBS   | DROPPED CLUBS | QUARTER MEN                   | MBER GROWTH NET<br>GOAL | MEMBER GROWTH<br>ACTUAL | DROPPED<br>MEMBERS ACTUAL<br>(including transfers) |  |
| JULY/AUG/SEPT | 1             | 0           | 4             | JULY/AUG/SEPT                 | 34                      | 104                     | 106                                                |  |
| OCT/NOV/DEC   | 1             | 0           | 1             | OCT/NOV/DEC                   | 75                      | 56                      | 33                                                 |  |
| JAN/FEB/MAR   | 3             | 0           | 0             | JAN/FEB/MAR                   | 65                      | 0                       | 0                                                  |  |
| APR/MAY/JUNE  | 4             | 0           | 0             | APR/MAY/JUNE                  | 80                      | 0                       | 0                                                  |  |

## GOALS AND ACTUAL MEMBERS CUMULATIVE

| DROPPED CLUBS: 5           |     | 37 CLUBS OF 178 ADDED 1 OR MORE | GENDER DISTRIBUTION             |                |     |
|----------------------------|-----|---------------------------------|---------------------------------|----------------|-----|
|                            |     | NEW MEMBERS                     | MALE                            | 2,781 (66.26%) |     |
|                            |     |                                 | FEMALE                          | 1,416 (33.74%) |     |
| DROPPED MEMBERS            |     |                                 |                                 | ,              |     |
| DECEASED                   | 12  | CLICK HERE FOR CUMULATIVE       | TOTAL FAMILY UNIT MEMBERS       |                | 721 |
| CLUB CANCELLED 0 OTHER 127 |     | MEMBERSHIP DATA                 | FAMILY MEMBERS PAYING HALF DUES |                |     |
|                            |     |                                 |                                 |                | 378 |
| TOTAL                      | 139 |                                 | DOES                            |                |     |